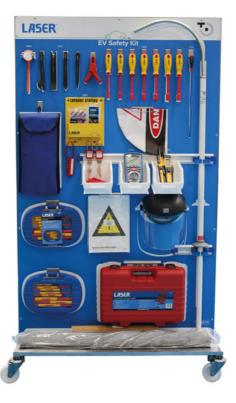

## Workshop EV Package with Mobile Shadow Board Kit

A complete package of tools, PPE & safety products for workshop use, when servicing or repairing high voltage vehicles. Supplied on a mobile shadow board for ease of access & security.

## **Additional Information**

- An 88pc package of all necessary safety requirements for working on vehicle systems up to 1000v, stored conveniently on a shadow • board & mounted on a mobile trolley for ease of movement around workshops and/or bodyshops.
- High visibility ensures nothing can accidentally go missing, & forms part of a safety management process, essential when working on high voltage systems, where there is greater risk of accidental injury to employees.
- Contents : insulated tools & test instruments, high voltage PPE (insulated gloves & face shield), high voltage signage & safety barriers, lock-out procedure safety products, insulated floor matting & shrouding for added safety, rescue pole & electric shock first-aid poster.

LASER Kamasa Gunson Connect

Shadow board is mounted on a stainless steel frame & mobile trolley with base shelves front & rear.

http://lasertools.co.uk/product/8294

18 Oct 2024